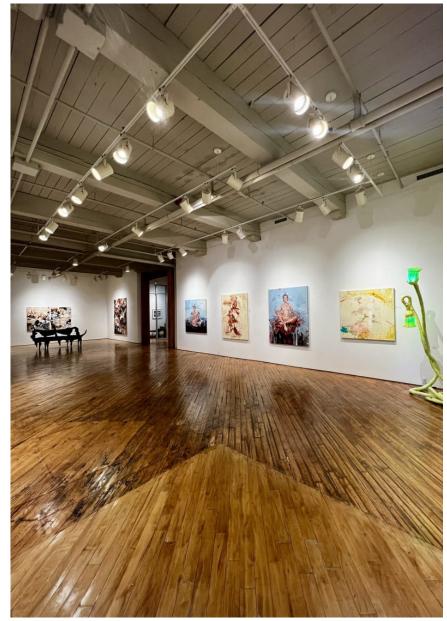

# About ABBOZZO GALLERY AND 401 RICHMOND

Located at the corner of Spadina and Richmond in downtown Toronto, 401 has fostered workspace, exhibition space, facilities, and services to local, national, and international artists since 1994. The building is a restored turn-of-the-century industrial building that has become a hub of cultural production with close to 135 tenants contributing in various ways to Toronto's culture, commerce, and creativity. This architecturally and historically significant building provides dynamic spaces not only for the arts but also for social and event-driven uses. **Abbozzo Gallery** was established in 1993 to represent regional, Canadian and International artists. The gallery exhibits Contemporary paintings, prints, works on paper and sculptures in a warm and inviting setting in the heart of Toronto.