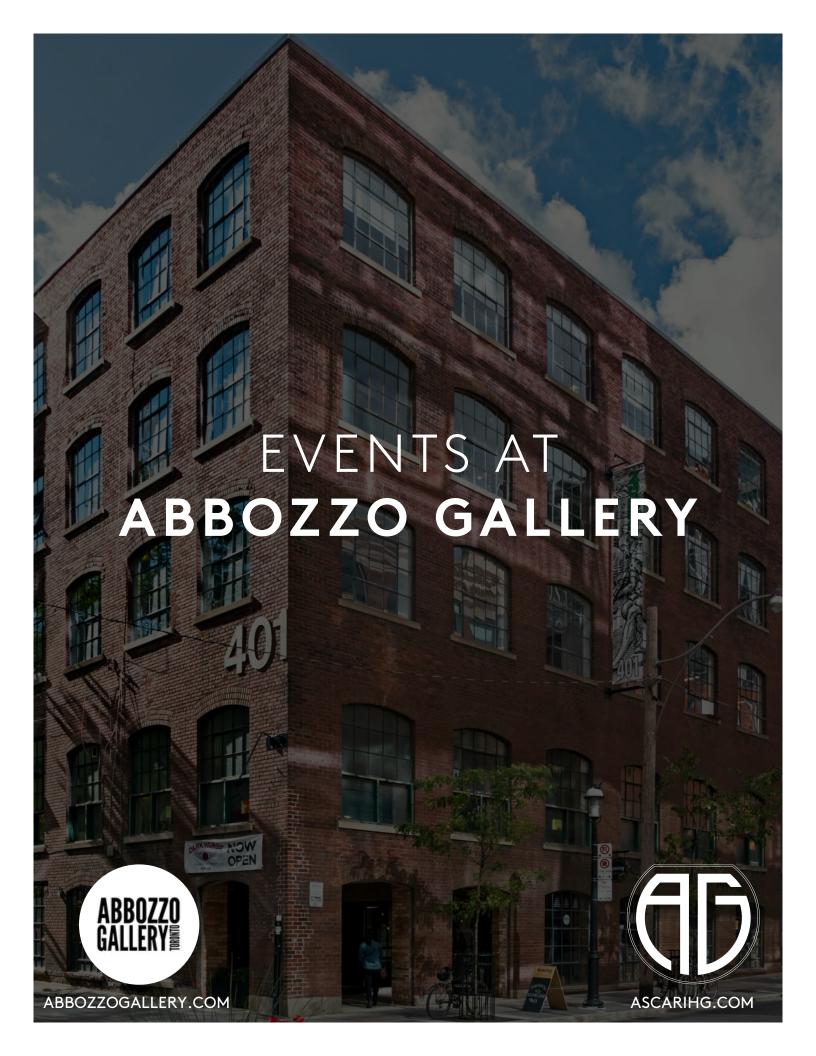

# ABBOZZO GALLERY

# About ABBOZZO GALLERY AND 401 RICHMOND

Located at the corner of Spadina and Richmond in downtown Toronto, 401 has fostered workspace, exhibition space, facilities, and services to local, national, and international artists since 1994. The building is a restored turn-of-the-century industrial building that has become a hub of cultural production with close to 135 tenants contributing in various ways to Toronto's culture, commerce, and creativity. This architecturally and historically significant building provides dynamic spaces not only for the arts but also for social and event-driven uses. **Abbozzo Gallery** was established in 1993 to represent regional, Canadian and International artists. The gallery exhibits Contemporary paintings, prints, works on paper and sculptures in a warm and inviting setting in the heart of Toronto.