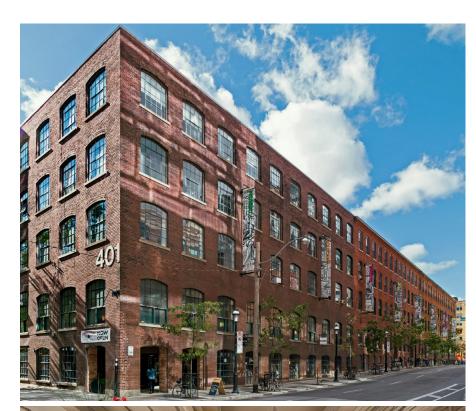

# About ABBOZZO GALLERY AND 401 RICHMOND

Located at the corner of Spadina and Richmond in downtown Toronto, 401 has fostered workspace, exhibition space, facilities, and services to local, national, and international artists since 1994. The building is a restored turn-of-the-century industrial building that has become a hub of cultural production with close to 135 tenants contributing in various ways to Toronto's culture, commerce, and creativity. This architecturally and historically significant building provides dynamic spaces not only for the arts but also for social and event-driven uses. **Abbozzo Gallery** was established in 1993 to represent regional, Canadian and International artists. The gallery exhibits Contemporary paintings, prints, works on paper and sculptures in a warm and inviting setting in the heart of Toronto.